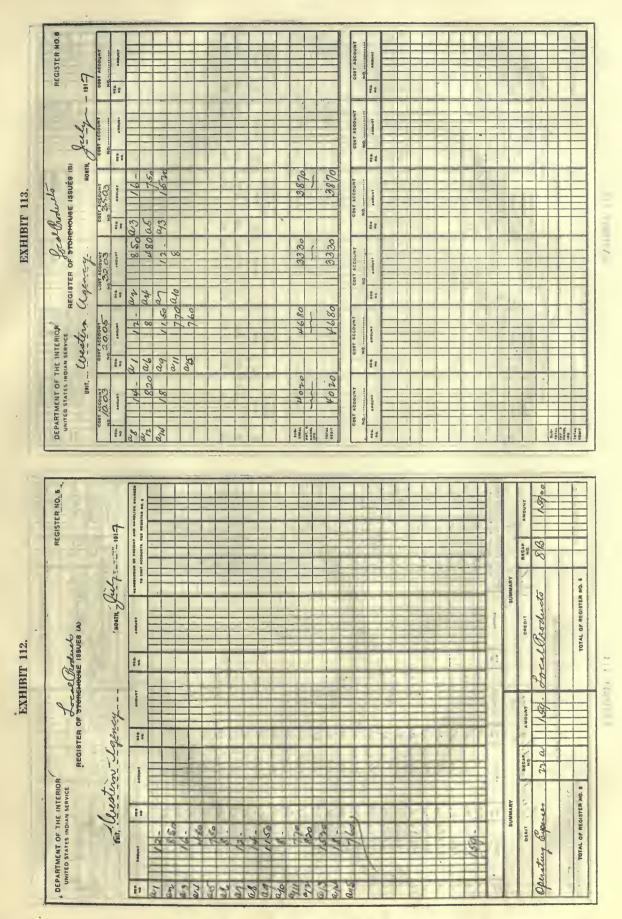

500 DEPARTMENT OF THE INTERIOR BILL FOR MONEY DUE NO. 100 UNITED STATES INDIAN SERVICE Br ps Wounded Head 0 pr. DESCRIPTION AMOUNT OATE 1917 Repairs to longon boy, per Production Report #301 370 July 5 BILL FOR MONEY DUE DEPARTMENT OF THE INTERIOR NO. 101 UNITED STATES INDIAN SERVICE Larles, Itomus (and or second) Crownor. S.D. OESCRIPTION DATE AMOUNT amount deallowed from June 1916 teand expense July 11 12 BILL FOR MONEY DUE DEPARTMENT OF THE INTERIOR UNITED STATES INDIAN SERVICE NO. 109 wi A.M.Lea Crownor 8.D. OESCRIPTION AMOUNT PATE 7 For subscription to school paper 1 year a 75 416 17 advertising per conti 25 NOTICE TO PAYERI 2 THE DISBURSING OFFICER IS REQUIRED TO ISSUE HIS DEFICIAL RECEIPT FOR ALL COLLECTIONS. NO OTHER EVIDENCE OF PAY MENT OF THIS BILL WILL BE RECOONIZED TOTAL 1800



| EXHIBIT 115. | MATIMENT OF THE INTERIOR<br>MITEO STATES INDIAN SERVICE<br>MITEO STATES INTO AND | 8755 8 355 - 8 3355 6 1/758<br>24 37 55 37 77 38 26 |                                                                                                                |                                                                                                                                      | Main         6075         Hac         Hac         2810         2670         867-           Main         46         330         332         332         374         3676         867-           Main         46         330         332         332         375         104         686-           Main         466         374         3035         374         9035         91/36 | $ \begin{array}{c c c c